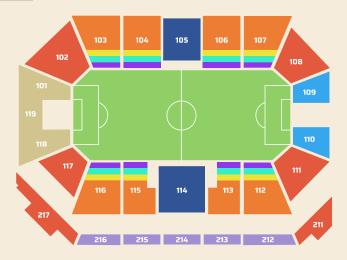

FRONTWAVE

| Section |                                       | Individual | Group   |
|---------|---------------------------------------|------------|---------|
|         | 105 & 114                             | \$52.00    | \$47.00 |
|         | 103, 104, 106,107, 112, 113, 115, 116 | \$33.00    | \$30.00 |
|         | 212-216                               | \$26.00    | \$24.00 |
|         | 102, 108, 111, 117, 211, 217          | \$20.00    | \$18.00 |
|         | 109 & 110                             | \$15.00    | \$14.00 |
|         | 101 GA, 118 GA, 119 GA                | \$10.00    | \$9.00  |